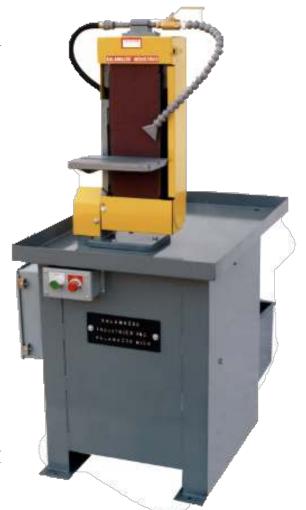

## S6MW 6 X 48 INCH WET BELT SANDER

## **MACHINE SPECIFICATIONS**

- 3HP 1PH 230V (ONLY) OR 3PH 230V OR 460V (SPECIFY).
- MAGNETIC CONTROLS WITH 24V ON/OFF PUSH BUTTONS.
- PUMP AND 10 GALLON TANK COOLANT SYSTEM.
- **BELT SIZE:** 6" X 48".
- **BELT SPEED:** 2800 SFPM.
- MULTI POSITION SANDING HEAD.
- SPRING BELT TENSION WITH TENSION RELEASE LEVER.
- STEEL REVERSIBLE AND REPLACEABLE PLATEN.
- ADJUSTABLE CAST IRON WORK TABLE.
- **SHIPPING DIMENSION:** L 53" X W 37" X H 48".
- SHIPPING WEIGHT: 550 LBS.