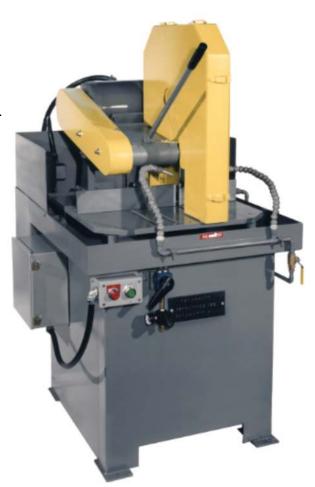

## K20SW 20" HEAVY DUTY MANUAL WET SAW

## **SPECIFICATIONS**

- ▶ 15HP 3PH 3PH 230V or 460V.
- ► Single phase FLA:230V 36.4 amps and or 460V 18.2 amps.
- ▶ Three phase FLA: 230V 9.3 amps and or 460V 9.4 amps.
- ► Spindle speed: 1950 RPM.
- ▶ Spindle arbor: 1"
- ▶ Construction: steel and cast iron.
- ▶ Uses 20" abrasive cutoff wheel (not included).
- ▶ Material capacity: 4" solids and or 6" pipe (mild steel).
- ▶ Magnetic controls with 24V at on/off push buttons.
- ▶ V-belt driven.
- ▶ Splash Guard.
- ▶ 10-gallon coolant tank with recirculating pump.
- ▶ Dual flexible coolant nozzles.
- ► Shipping dimensions: L 40" x W 59" x H 74"
- ► Shipping weight: 700 lbs.