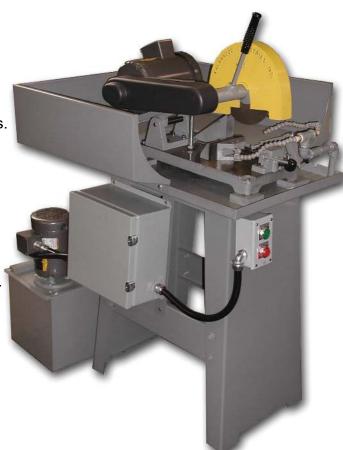

## K10SW 10" HEAVY DUTY MANUAL WET SAW

## **SPECIFICATIONS**

▶ 3HP 1PH 115V or 230V and or 3PH 230V or 460V.

▶ Single phase FLA:115V 27 amps and or 230V 15 amps.

▶ Three phase FLA: 230V 9.3 amps and or 460V 9.4 amps.

► Spindle speed: 2300 RPM.

► Spindle arbor: %".

▶ Construction: steel and cast iron and aluminum.

▶ Uses 10" abrasive cutoff wheel (not included).

▶ Material capacity: 1.5" solids and or 2.5" pipe (mild steel.

► Single cam lock vise.

▶ Single V-belt.

▶ Splash Guard

▶ 10-gallon coolant tank with recirculating pump.

► Shipping dimensions: L 51" x W 37" x H 63"

► Shipping weight: 500 lbs.

**PHONE**: (269) 382-2050

**FAX:** (269) 382-0790

**REQUEST INFORMATION:** info@kalamazooind.com