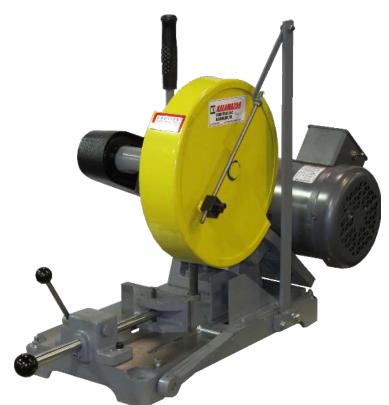

## K10HS 10" HIGH NON-FERROUS SAW

DESIGNED TO CUT ALS

DESIGNED TO CUT ALS

MATERIALS

NON-FERROUS MATERIALS

NON-FERROUS MATERIALS

NON-FERROUS MATERIALS

NON-FERROUS MATERIALS

## **SPECIFICATIONS**

- 3HP 1PH and or 3PH.
- Single phase amp draw: 115V 24 amps and 230V 12 amps.
- Three phase amp draw: 230V 6.4 amps and 460V 3.2 amps.
- 5/8th spindle arbor.
- Wheel size: 10'' OD x 5/8'' spindle arbor.
- 4400 RPM at spindle.
- Retractable clam shell guard.
- Cam lock vise.
- Adjustable work length stop and down stop.
- Manual On/Off switch.
- Handles: 1.5" solid and 2.5" shapes/tubing.
- Shipping dimensions: L 23" x W 10" and H 14".
- Shipping weight: 135 lbs.