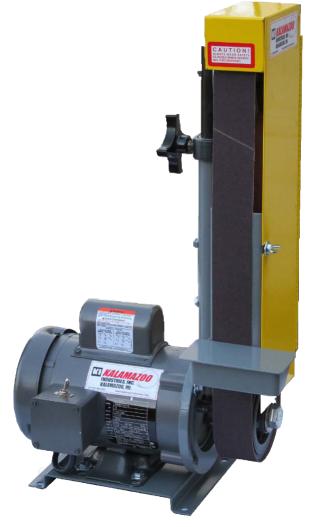

## 2FSM 2" X 48" INDUSTRIAL BENCH TOP BELT SANDER

## **MACHINE SPECIFICATIONS**

- 1/2 HP 1PH 115V TEFC MOTOR
- On/Off toggle switch
- 5" contact wheel.
- Easy to replace steel idler pulley.
- 4500 SFPM belt speed.
- Multi position sanding head.
- All metal construction.
- Steel adjustable tilt work table. Work table dimensions:
  5" W x 2.5" D. Can adjust approximately 20 degrees up and 45 degrees down.
- Steel adjustable platen. Platen size: 2.75" W x 8" H.
- Removable and replaceable full hinged OSHA guard for quick belt change.
- Belt change handle.
- Pre-set belt tension, one knob belt tracking.
- Amp Draw: 115V 7 amps and at 230 3.5 amps.
- Shipping weight: 50 lbs.
- Shipping dimensions: L 12" x W 17" x H 28"